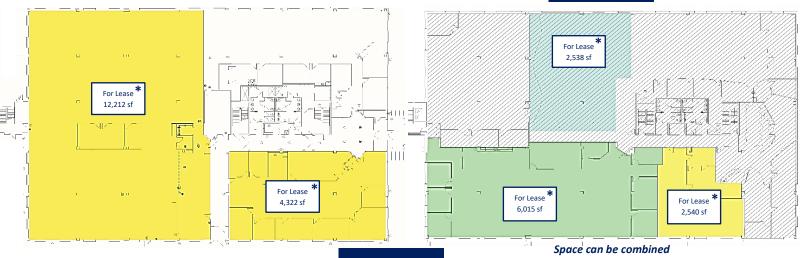

| Space for Lease |              |                             |  |
|-----------------|--------------|-----------------------------|--|
| Sq. ft.         | Availability | Info                        |  |
| 32,939          | Immediate    | Consists of 6 parcels.      |  |
|                 |              | Please refer to floorplans. |  |

## For Lease » Office Space 1 Hines Road

Kanata, Ontario

» Floor Plans

**First Floor** 

**Second Floor** 

## **Third Floor**

For Lease 5,312 sf

Not exactly as shown, some minor tenant specific alterations have been made

» Pictures

**For More Information Contact** 

451 Daly Ave., 2<sup>nd</sup> Floor Ottawa, Ontario K1N 6H6